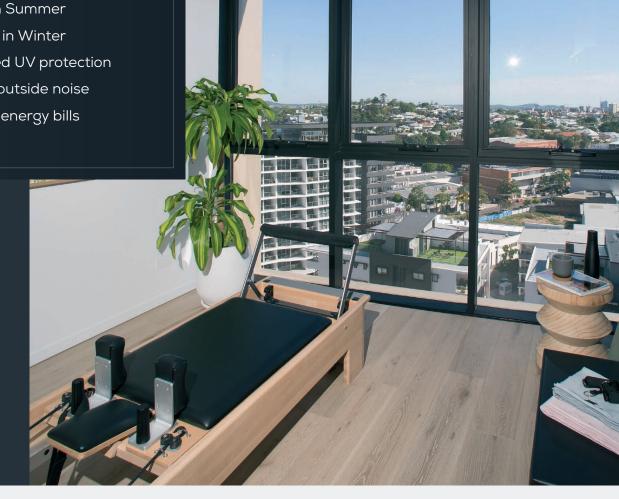

### Some of the possible benefits

Cooler in Summer

Warmer in Winter

Enhanced UV protection

Reduce outside noise

Save on energy bills