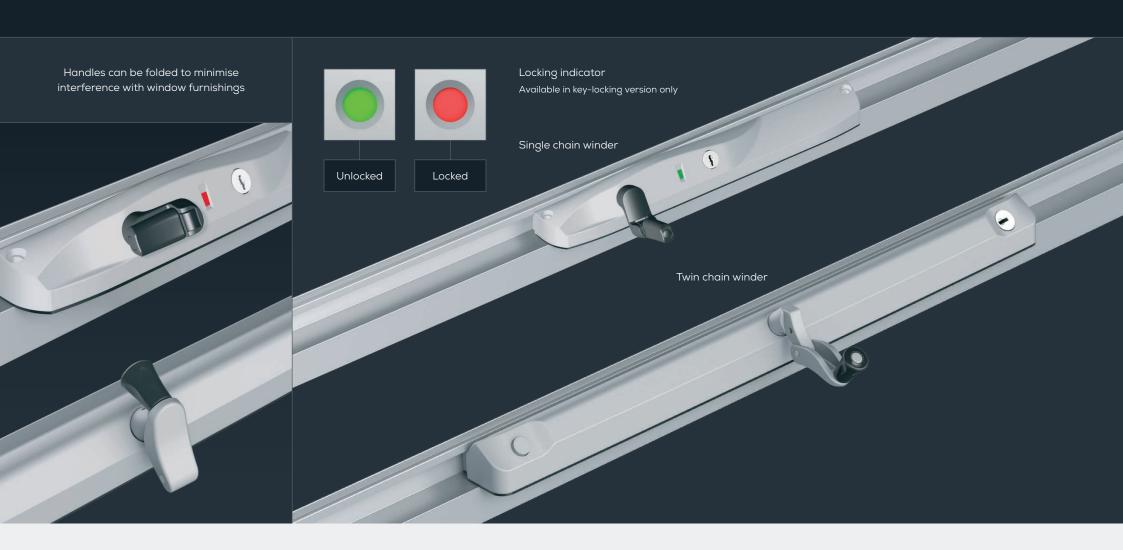

## Lifestyle & Comfort

- Folding handles limit interference with window furnishings
- Top hinged design that allows air-flow even during light rain showers
- Safety-first design with no exposed sharp edges

#### Optional

- Openings can be restricted for upper storey windows
- Lockable handles for extra security

## Performance & Reliability

- · Greater stability with sashes hung from a concealed heavy duty bar
- Minimum corrosion with stainless steel chains

#### Optional

- Effortless operation of large sashes using twin chain winders
- · Save on energy bills and reduce outside noise with double glazing
- Bushfire rated certified up to BAL 40

## Hardware

The hardware displayed on this page are a guide only. Tasman recommend the viewing of an actual hardware product prior to order

ESSENTIAL

SIGNATURE

COMMERCIAL