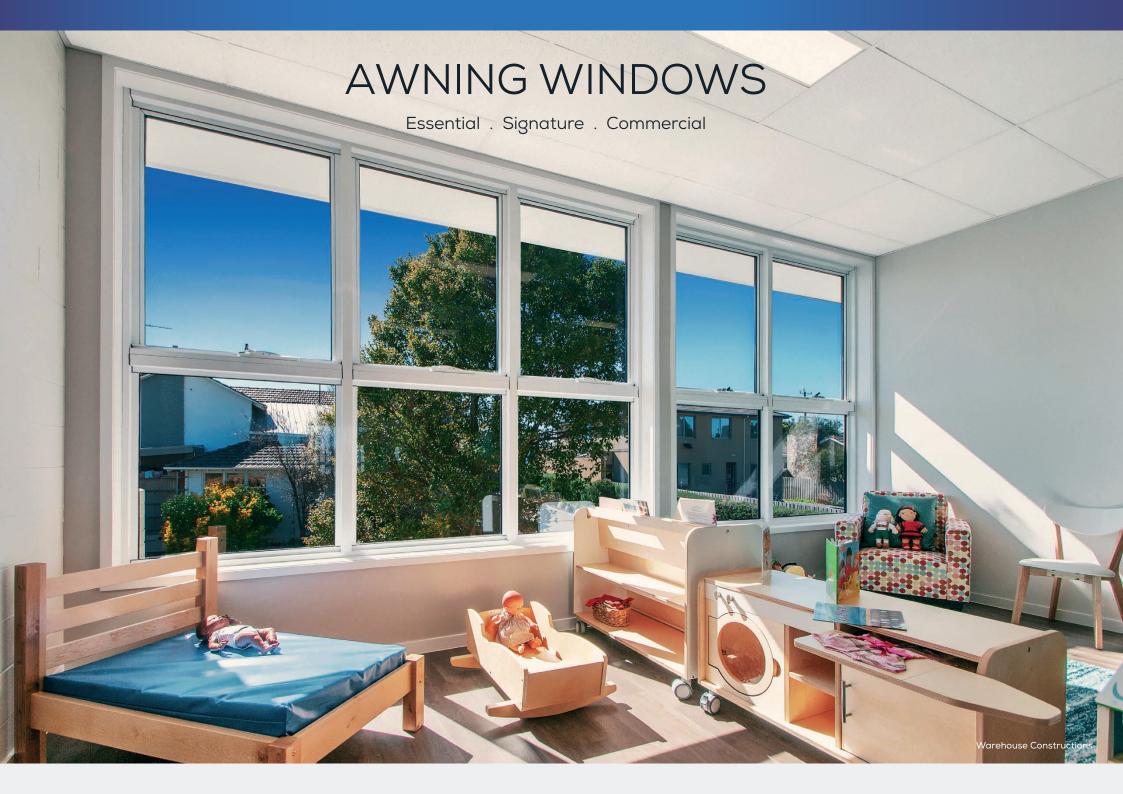

## Awning Window Range

If you want windows that can provide natural ventilation year-round and invite natural light into your home, Tasman **awning windows** are exactly what you've been looking for.

## Features & Benefits

Essential . Signature . Commercial